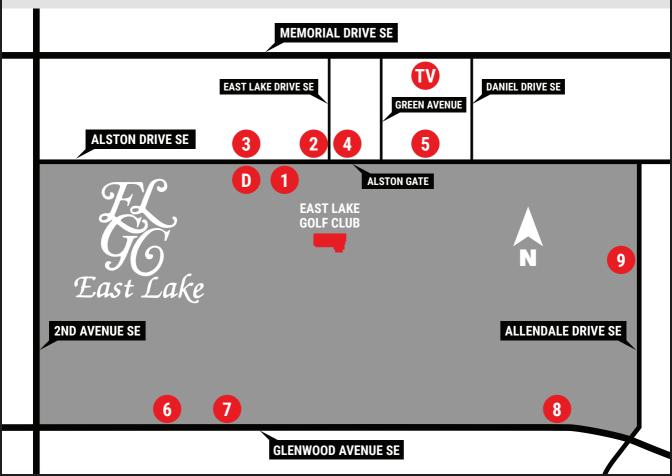

Lot 1 – Exit 61A Maynard Terrace. Rt on Memorial, Rt on 2nd Ave., Lt on Alston Dr.

Lot 2 – Exit 61A Maynard Terrace. Rt on Memorial, Rt on East Lake Dr.

- Lot 4 Exit 61A Maynard Terrace. Rt on Memorial, Rt on East Lake Dr.
- **5** Lot 5 Exit 61A Maynard Terrace. Rt on Memorial, Rt on Green Ave.

## 6789

**IMPORTANT:** There are two exits for Glenwood Avenue on 1-20. Please be sure to take Exit 61B for Glenwood Avenue and follow the map to your assigned parking area.

**Shuttle** – Exit 61A Maynard Terrace. Rt on Memorial, Rt on 2nd Ave., Lt on Alston Dr.

**TV** – Exit 61A Maynard Terrace. Rt on Memorial, Rt on Green Ave.